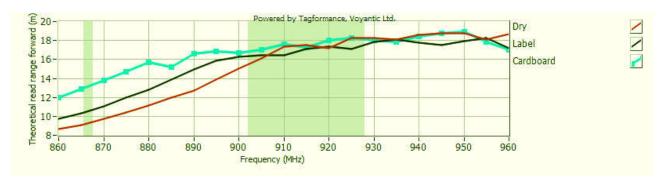

# Read Range

Sensitivity&Read Rang Test power: 4W EIRP

For countries that allow 2W ERP, please reduce the result by 11%