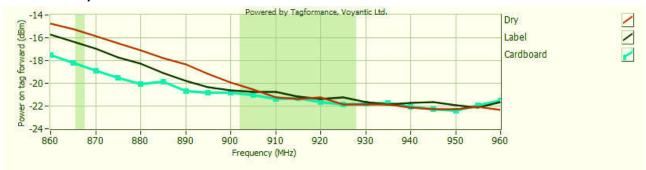

## Sensitivity

# Read Range

Sensitivity&Read Rang Test power: 4W EIRP

For countries that allow 2W ERP, please reduce the result by 11%