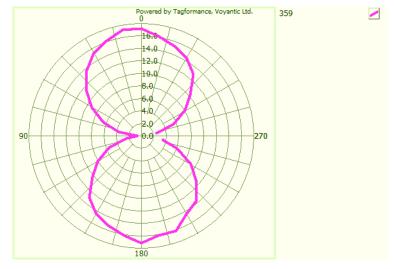

# Orientation sensitivity

All graphs are indicative: performance in real life applications may vary.