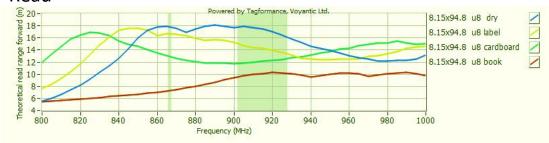

## Sensitivity

## Read

Sensitivity&Read Rang Test power: 4W EIRP

For countries that allow 2W ERP, please reduce the result by 11%  $\,$ 