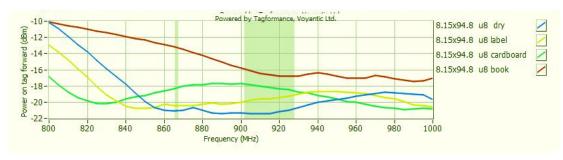

## Sensitivity

## Read

Sensitivity&Read Rang Test power: 4W EIRP

For countries that allow 2W ERP, please reduce the result by 11%  $\,$ 