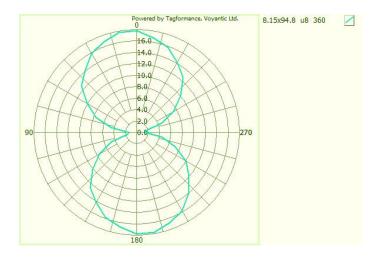

# Orientation sensitivity

All graphs are indicative: performance in real life applications may vary.